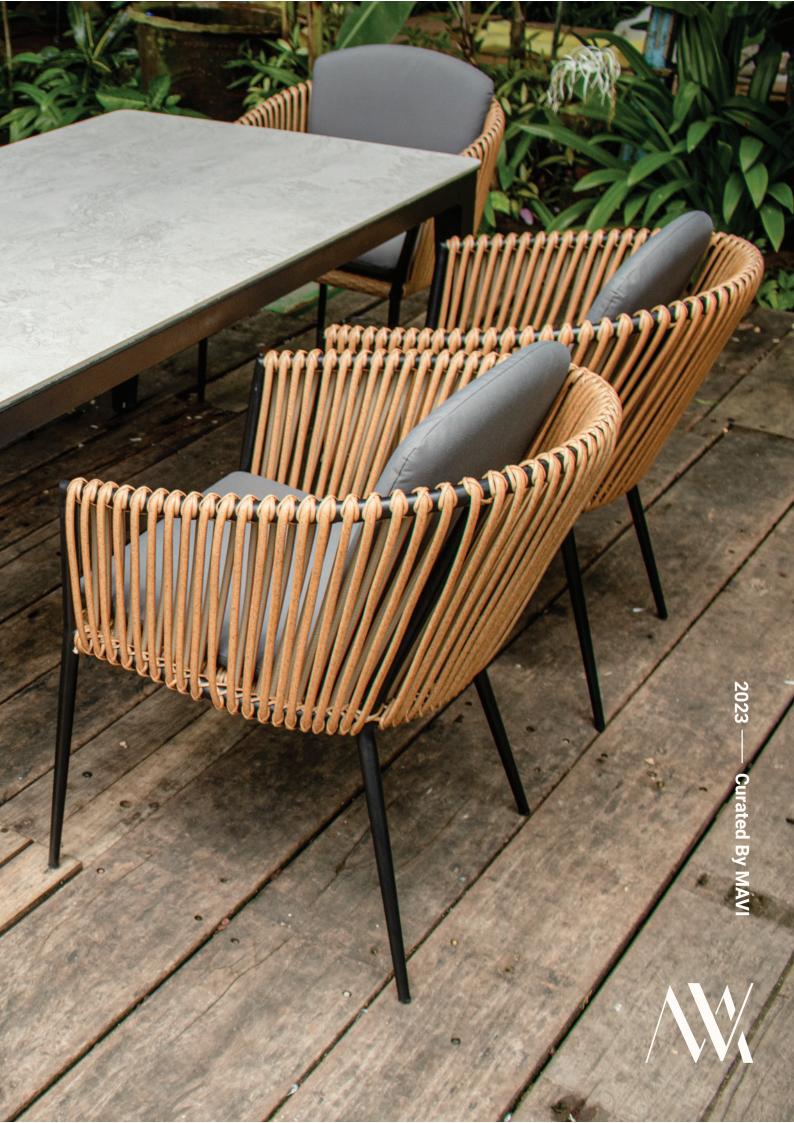

### Unique DESIGN

**01. Volare Lounge Chair** / (L)83 x (W)80 x (H)110 - Seat Height 40

**02. Volare Ottoman** / (L)64 x (W)51 x (H)43,5 - Seat Height 40