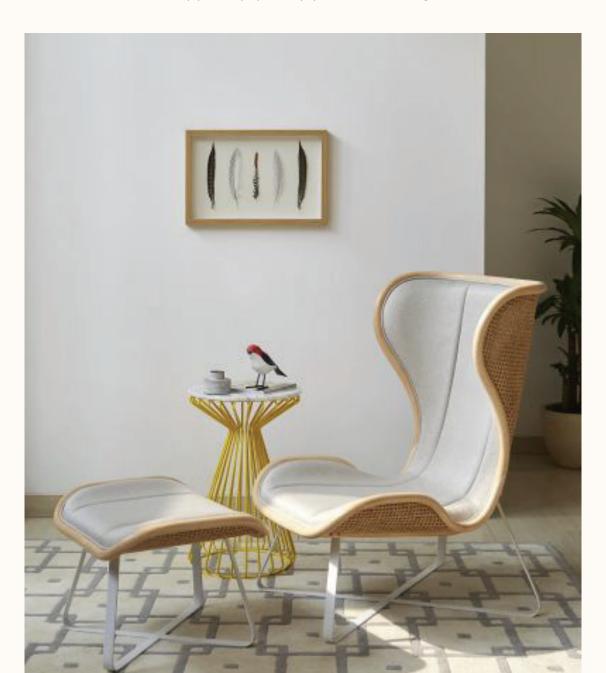

### Unique DESIGN

**01. Volare Lounge Chair** / (L)83 x (W)80 x (H)110 - Seat Height 40

**02. Volare Ottoman** / (L)64 x (W)51 x (H)43,5 - Seat Height 40