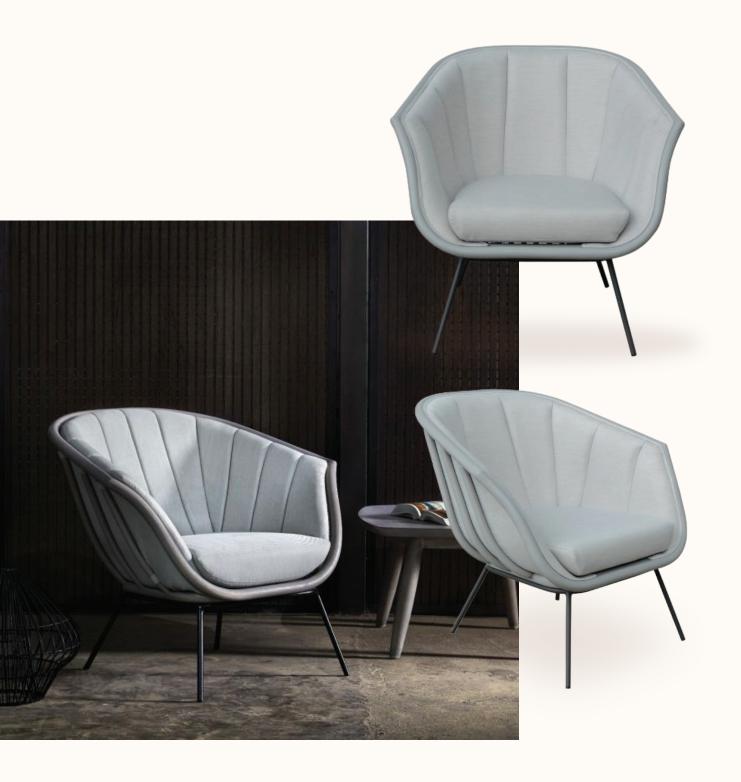

#### DESIGNED Timeless CLASSICS

Portabella Lounge Chair /  $(W)83 \times (D)83 \times (H)78$  - Seat Height 42